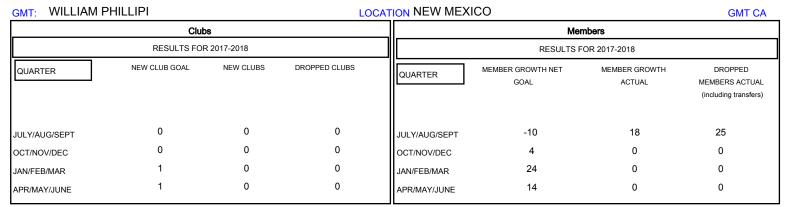

## MONTHLY MEMBERSHIP PROGRESS REPORT

## District 40 N

Results as of: 09/30/2017







| DROPPED CLUBS: 0  DROPPED MEMBERS |    | 9 CLUBS OF 28 ADDED 1 OR MORE<br>NEW MEMBERS | GENDER DISTRIBUTION  MALE 316 (61.36%)  FEMALE 199 (38.64%)  Women Percentage Fiscal Year Goal: 50% |     |
|-----------------------------------|----|----------------------------------------------|-----------------------------------------------------------------------------------------------------|-----|
| DECEASED                          | 1  | CLICK HERE FOR CUMULATIVE  MEMBERSHIP DATA   | TOTAL FAMILY UNIT MEMBERS                                                                           | 107 |
| CLUB CANCELLED                    | 0  |                                              |                                                                                                     | EG  |
|