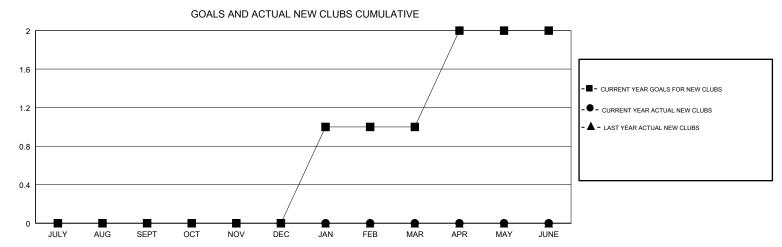

## MONTHLY MEMBERSHIP PROGRESS REPORT

## District 40 N

Results as of: 09/30/2017







| DROPPED CLUBS: 0  DROPPED MEMBERS |    | 9 CLUBS OF 28 ADDED 1 OR MORE<br>NEW MEMBERS | GENDER DISTRIBUTION  MALE 316 (61.36%)  FEMALE 199 (38.64%)  Women Percentage Fiscal Year Goal: 50% |     |
|-----------------------------------|----|----------------------------------------------|-----------------------------------------------------------------------------------------------------|-----|
| DECEASED                          | 1  | CLICK HERE FOR CUMULATIVE  MEMBERSHIP DATA   | TOTAL FAMILY UNIT MEMBERS                                                                           | 107 |
| CLUB CANCELLED                    | 0  |                                              |                                                                                                     | EG  |
| OT