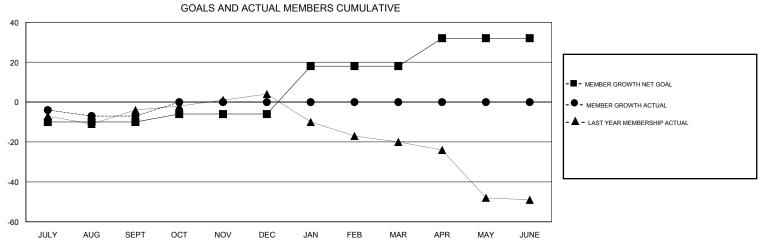

## MONTHLY MEMBERSHIP PROGRESS REPORT

## District 40 N

Results as of: 09/30/2017







| DROPPED CLUBS: 0  DROPPED MEMBERS |    | 9 CLUBS OF 28 ADDED 1 OR MORE<br>NEW MEMBERS | GENDER DISTRIBUTION  MALE 316 (61.36%)  FEMALE 199 (38.64%)  Women Percentage Fiscal Year Goal: 50% |     |
|-----------------------------------|----|----------------------------------------------|-----------------------------------------------------------------------------------------------------|-----|
| DECEASED                          | 1  | CLICK HERE FOR CUMULATIVE  MEMBERSHIP DATA   | TOTAL FAMILY UNIT MEMBERS                                                                           | 107 |
| CLUB CANCELLED                    | 0  |                                              |                                                                                                     | EG  |
| OTHE